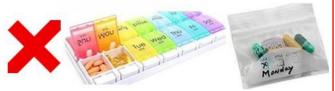

#### How should medication be provided to the service?

- Medication must be in its original packaging (cannot be in containers/ziploc).
- Medications must have the original pharmacy label with the name of the child to whom the medication is to be administered and clear instructions.
- Any changes to the instructions on the original packaging, must be supported by a letter from the doctor with the new instructions.
- Where tablets need to be split, we prefer a webster pack, but if not possible, a tablet splitter must be provided.
- Medication must be in date and not expired/past use by date.