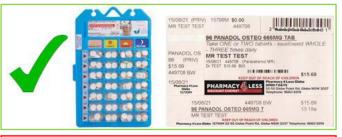

#### How should medication be provided to the service?

- Medication must be in its original packaging (cannot be in containers/ziploc).
- Medications must have the original pharmacy label with the name of the child to whom the medication is to be administered and clear instructions.
- Any changes to the instructions on the original packaging, must be supported by a letter from the doctor with the new instructions.
- Where tablets need to be split, we prefer a webster pack, but if not possible, a tablet splitter must be provided.
- Medication must be in date and not expired/past use by date.